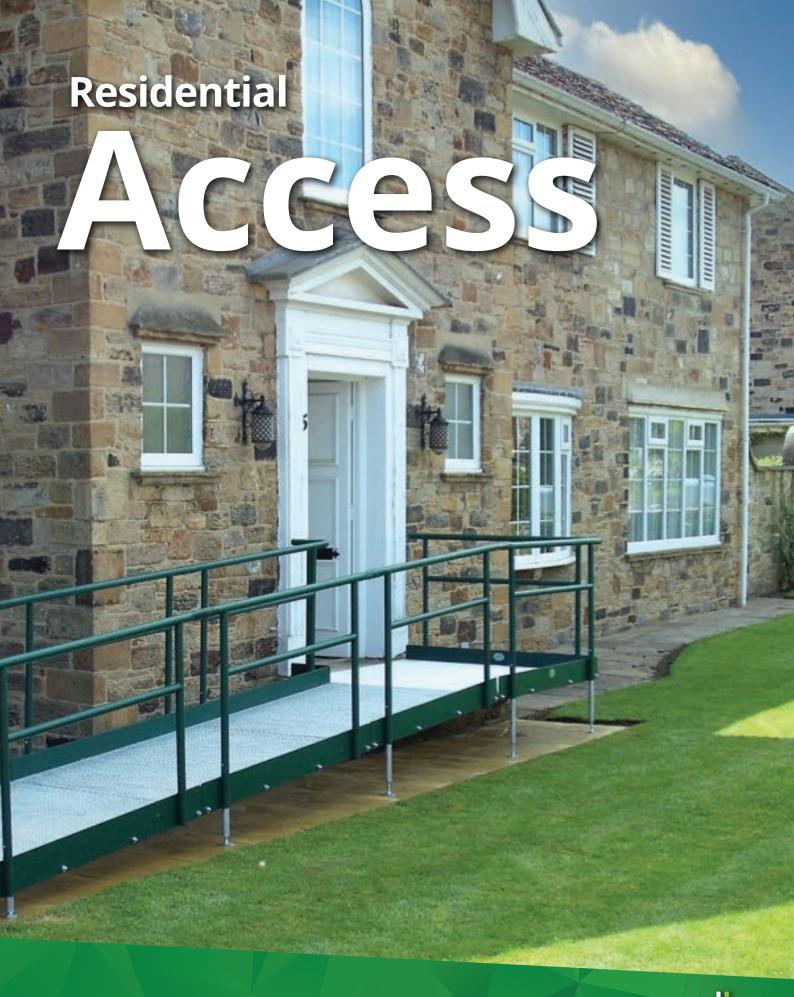

### Modular Ramps

Our modular solutions have a range of benefits that traditional ramps and steps are increasingly unable to compete with. Whilst there may be the occasional need for a traditional solution, it is becoming mainstream to install more economical and efficient, modular options. Benefits include:

**Reusable** - our modular solutions are reusable, moving from one location to another in full or part, reducing financial costs and maximising budgets. They can be removed when no longer required without impacting property values.