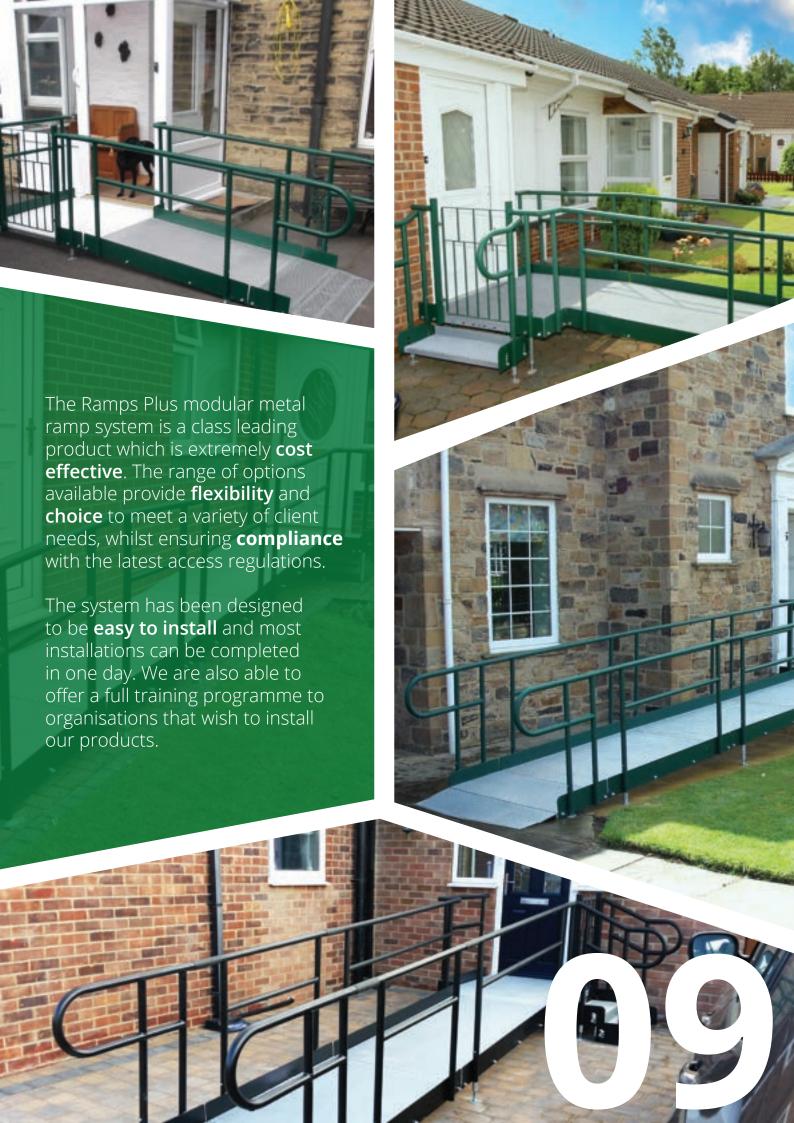

## Re-usable

Ramps Plus always recommend equipment that **complies** with the **latest UK, NI and ROI building regulations**, ensuring only the safest practical solutions are adopted. Our **experience** in the field of access olutions enables us to offer you **advice and guidance** on meeting solutions enables us to offer you advice and BS8300. Our modular the requirements of Approved Document M and BS8300. Our metal ramp system has been designed to meet these requirements.

### Modular Ramps

Our modular solutions have a range of benefits that traditional ramps and steps are increasingly unable to compete with. Whilst there may be the occasional need for a traditional solution, it is becoming mainstream to install more economical and efficient, modular options. Benefits include: