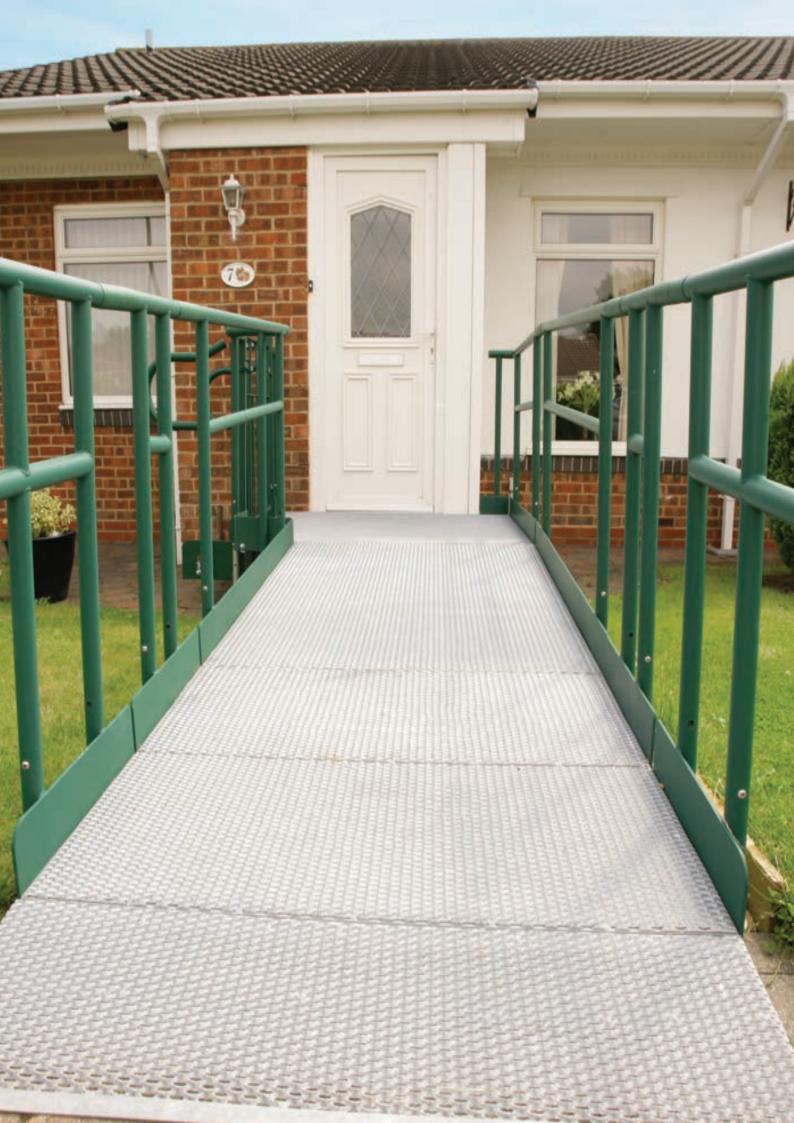

### Modular Ramps

Our modular solutions have a range of benefits that traditional ramps and steps are increasingly unable to compete with. Whilst there may be the occasional need for a traditional solution, it is becoming mainstream to install more economical and efficient, modular options. Benefits include:

**Slip resistant** - high traction, self-draining surface options mean water will drain quickly.

**Reconfigurable** - can be re-designed to suit an alternative need, which could not be done with traditional methods such as concrete.