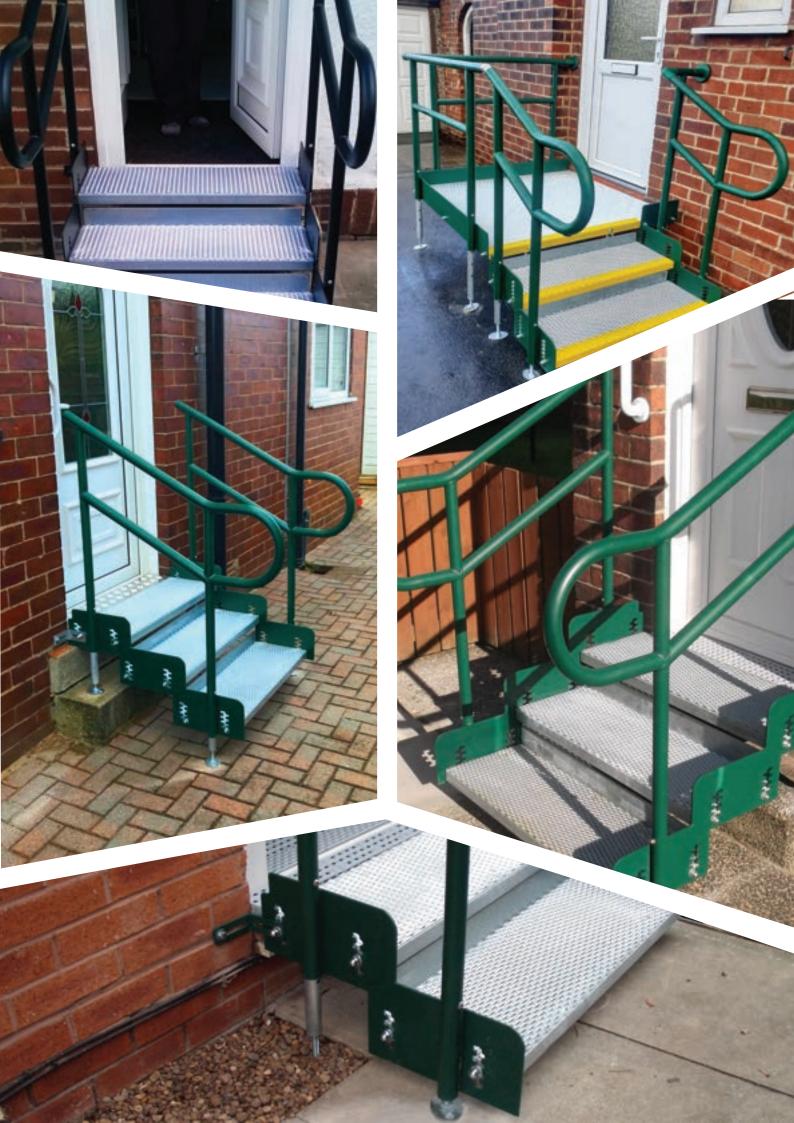

1 | Step Units

Designed by experts, our adjustable step units are a popular option, featuring a range of treads and sizes.

12 | Easirail Handrails

Elegant handrail system with a variety of options, providing assistance and support wherever needed.

# 13 Easirail Handrails

Easirail is a **fully compliant**, stand alone handrail system, gaining increased popularity nationwide with a variety of customers. The warm to touch **powder coated** rails combined with a riveted fixing system creates an elegant finish, suitable for all properties. The accompanying stainless steel connector range allows for a beautiful and **seamless installation**, while the system is still compatible with our modular ramp friction fit connectors. Easirail can be used both independently or to complement and extend a ramp installation.

Easirail offers a variety of very **attractive features** that makes every installation look aesthetically pleasing, unobtrusive and of **high quality**. The range allows for a variety of installation types, from a simple floor fixed rail to a door or steps, to a full length garden which requires core drilling into a retaining wall; a huge amount of options are available. What sets this product range apart from the rest are the attractive stainless steel connectors which add a simple, high quality, **long lasting** finish.