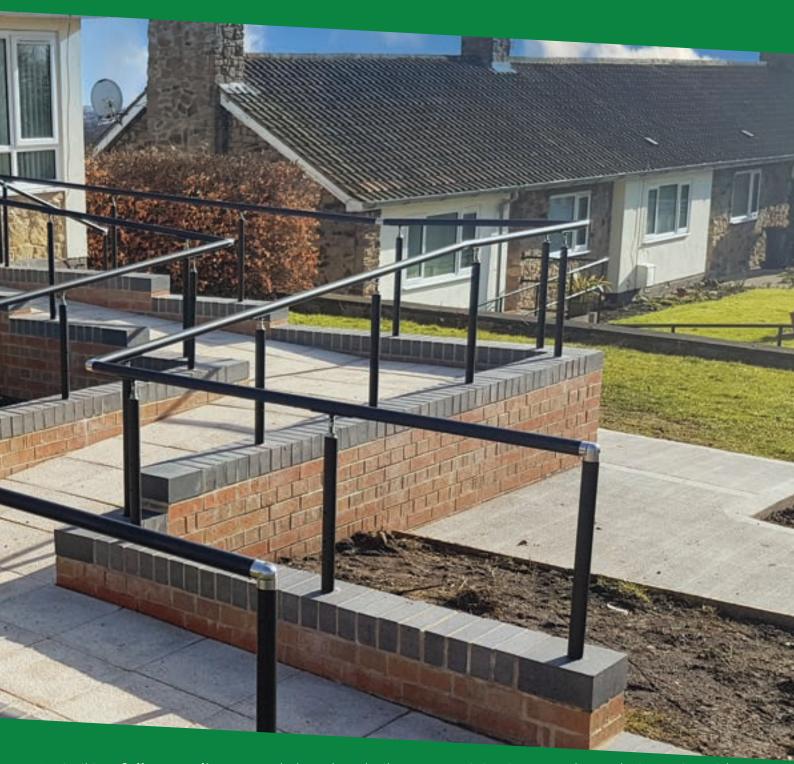

# 13 Easirail Handrails

Easirail is a **fully compliant**, stand alone handrail system, gaining increased popularity nationwide with a variety of customers. The warm to touch **powder coated** rails combined with a riveted fixing system creates an elegant finish, suitable for all properties. The accompanying stainless steel connector range allows for a beautiful and **seamless installation**, while the system is still compatible with our modular ramp friction fit connectors. Easirail can be used both independently or to complement and extend a ramp installation.

Easirail offers a variety of very **attractive features** that makes every installation look aesthetically pleasing, unobtrusive and of **high quality**. The range allows for a variety of installation types, from a simple floor fixed rail to a door or steps, to a full length garden which requires core drilling into a retaining wall; a huge amount of options are available. What sets this product range apart from the rest are the attractive stainless steel connectors which add a simple, high quality, **long lasting** finish.