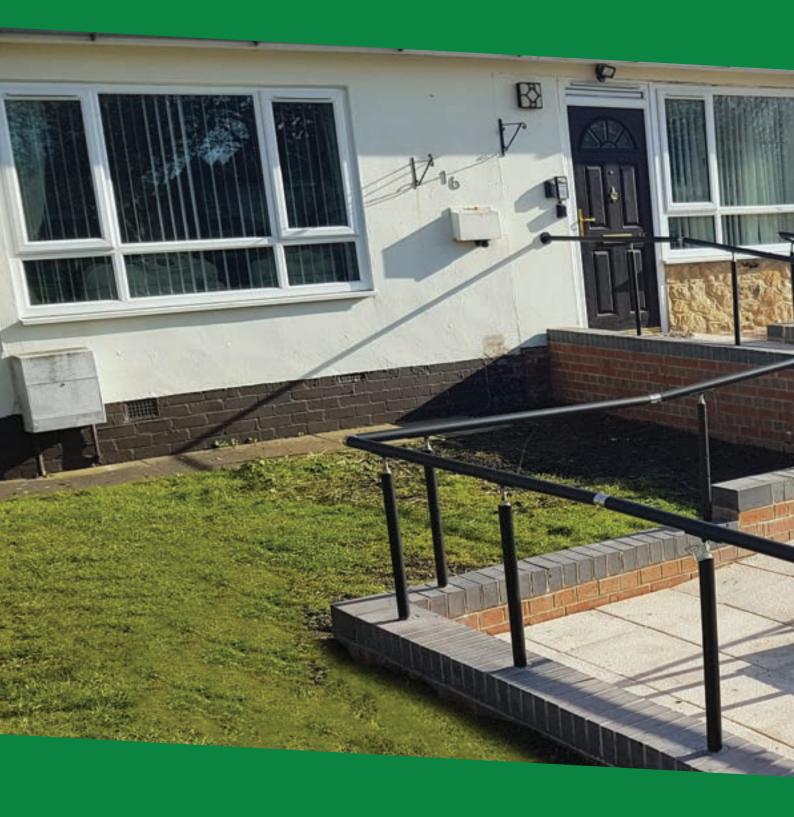

# 13 Easirail Handrails

Easirail is a **fully compliant**, stand alone handrail system, gaining increased popularity nationwide with a variety of customers. The warm to touch **powder coated** rails combined with a riveted fixing system creates an elegant finish, suitable for all properties. The accompanying stainless steel connector range allows for a beautiful and **seamless installation**, while the system is still compatible with our modular ramp friction fit connectors. Easirail can be used both independently or to complement and extend a ramp installation.

Easirail offers a variety of very **attractive features** that makes every installation look aesthetically pleasing, unobtrusive and of **high quality**. The range allows for a variety of installation types, from a simple floor fixed rail to a door or steps, to a full length garden which requires core drilling into a retaining wall; a huge amount of options are available. What sets this product range apart from the rest are the attractive stainless steel connectors which add a simple, high quality, **long lasting** finish.