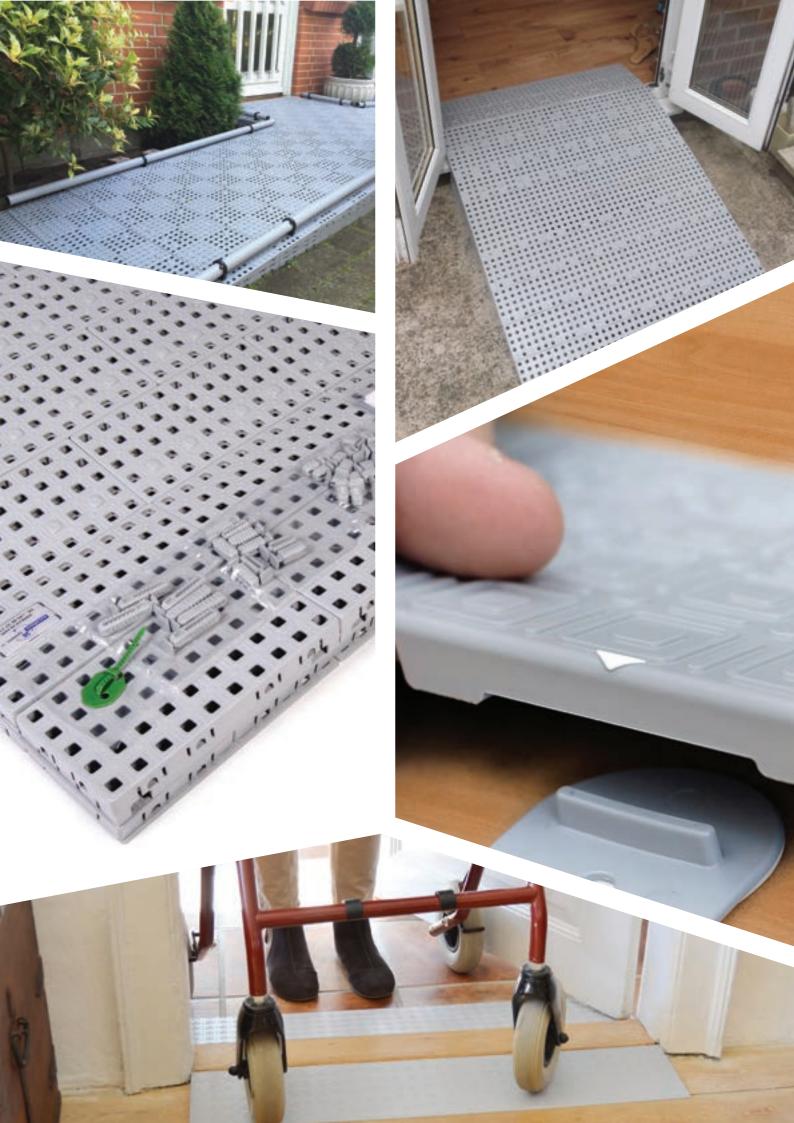

**16** Excellent Systems

Perfect to overcoming internal and external thresholds both with ease, at speed and with no specialist tools required.

17 Portable Solutions

Ideal for temporary access solutions or when needed on the go. Perfect for taking to appointments, a friends house or on holiday.

## **Excellent Systems**

Ramps Plus are proud to be the distributor of Excellent Systems ramps in the UK & Ireland and have been associated with this fantastic range of products since 2001. It is one of the most **versatile** access products on the market; available in both kit and component form and can be used to create ramps in **many shapes and sizes**.

When it comes to tackling a small threshold with simplicity and ease, then look no further than a ramp kit. Each kit includes a part preassembled ramp, fixings and fitting instructions and can be installed in a matter of **minutes**. The kits are suitable to overcome heights of 199mm and can be cut to size if required. Furthermore, they can be used in conjunction with other ramp equipment and can be used **internally or externally**.

**bespoke** access solutions, when kits are not suitable or too restrictive. The versatility of this product range allows for a variety of solutions to accommodate more **complex profiles**. Component options allow for endless possibilities creating ramps, steps, and more.

## Portable Ramps

Portable ramps are ideal when something permanent is not required or practical and especially where those in need of the ramp have someone to help place and remove it. They are also perfect for **taking away** from the home when visiting friends, going to appointments or even going on holiday.

The type and length of ramp will vary depending on the gradient required and the specific user needs. Whatever the version, these products have been designed to be **easy and safe** to operate, are carefully manufactured to give years of **trouble-free** use and are available on a short lead time.