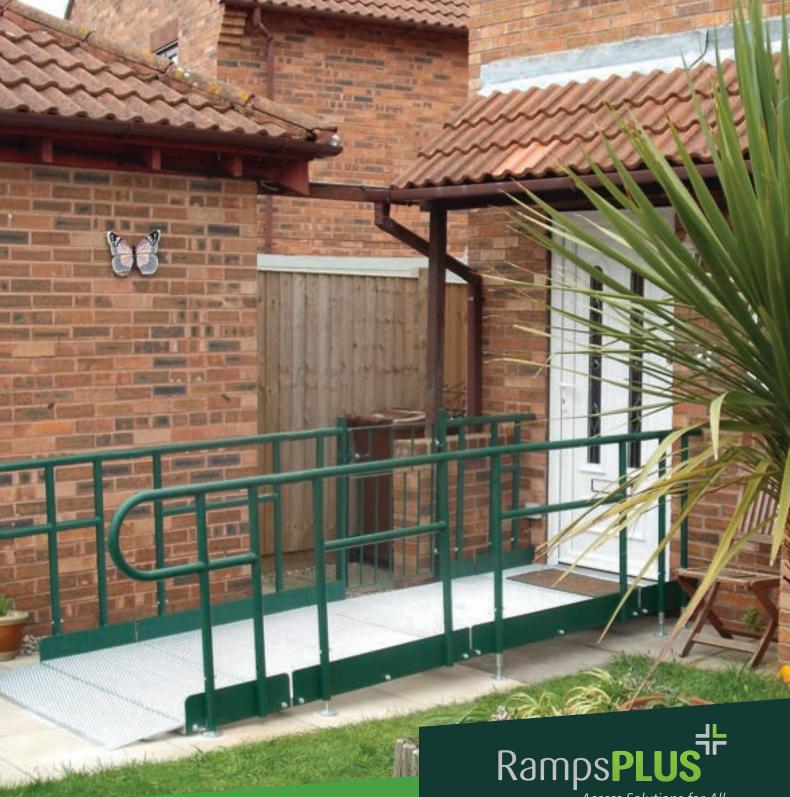

### Modular Ramps

Our modular solutions have a range of benefits that traditional ramps and steps are increasingly unable to compete with. Whilst there may be the occasional need for a traditional solution, it is becoming mainstream to install more economical and efficient, modular options. Benefits include:

**Reusable** - our modular solutions are reusable, moving from one location to another in full or part, reducing financial costs and maximising budgets. They can be removed when no longer required without impacting property values.

# 13 Easirail Handrails

Easirail is a **fully compliant**, stand alone handrail system, gaining increased popularity nationwide with a variety of customers. The warm to touch **powder coated** rails combined with a riveted fixing system creates an elegant finish, suitable for all properties. The accompanying stainless steel connector range allows for a beautiful and **seamless installation**, while the system is still compatible with our modular ramp friction fit connectors. Easirail can be used both independently or to complement and extend a ramp installation.