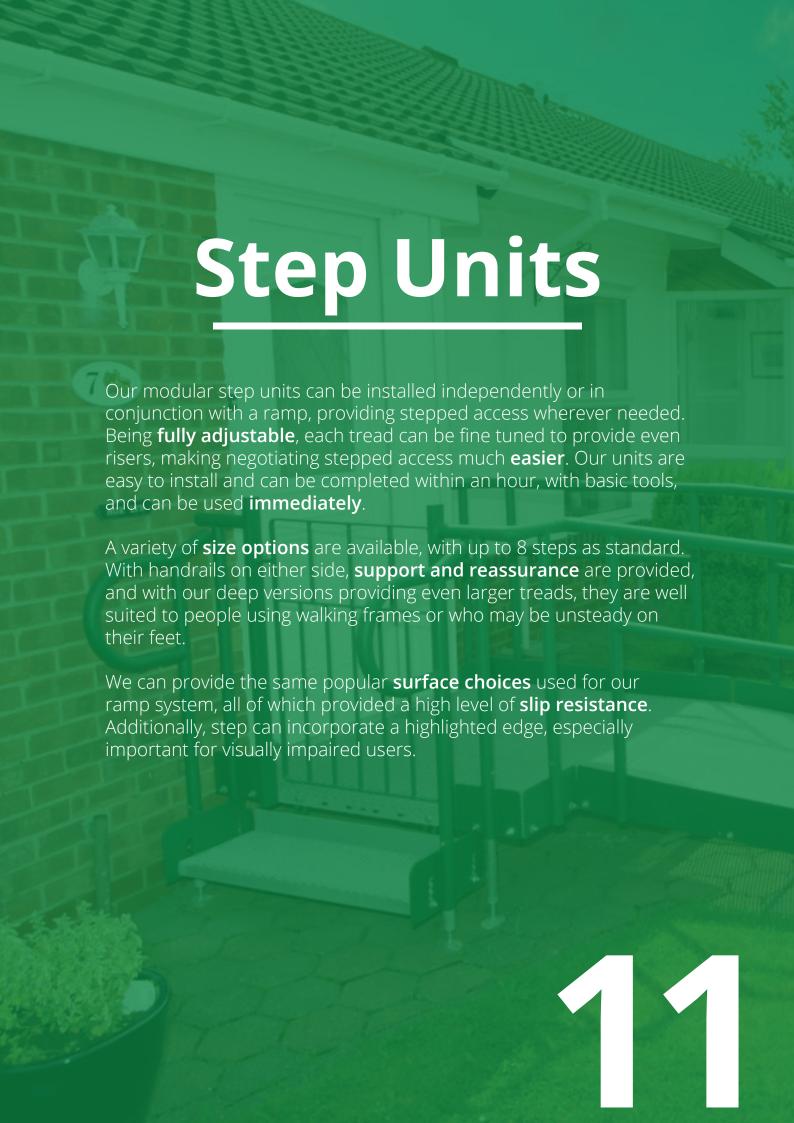

1 | Step Units

Designed by experts, our adjustable step units are a popular option, featuring a range of treads and sizes.

12 | Easirail Handrails

Elegant handrail system with a variety of options, providing assistance and support wherever needed.